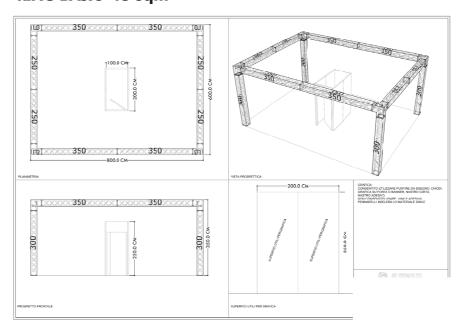

### FITTED BOOTH 16 sqm

6 exhibitors pass of 18sqm 6 exhibitors pass of 24sqm 8 exhibitors pass of 32sqm

Any exhibitor pass is nominative and give right to two accesses in Fair of Rome.

pass auto to internal parking space

**FITTED BOOTH 18 sqm:** 2.900,00 €+IVA

FITTED BOOTH 32 sqm

**FITTED BOOTH 32 sqm:** 4.930,00 €+IVA