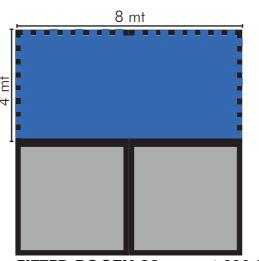

4 exhibitors pass of 16sqm

Any exhibitor pass is nominative and give right to two accesses in Fair of Rome.

pass auto to internal parking space

**FITTED BOOTH 9 sqm:** 1.595,00 €+IVA

**FITTED BOOTH 12 sqm:** 2.030,00 €+IVA

**FITTED BOOTH 16 sqm:** 2.610,00 €+IVA

**FITTED BOOTH 9 sqm** 