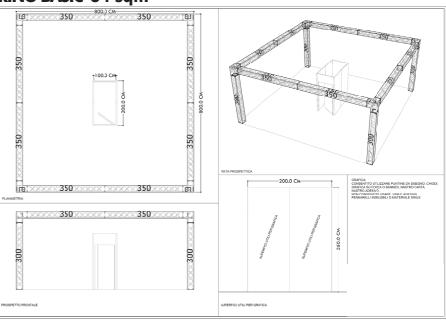

**RING BASIC 36 sqm:** 6.590,00 €+IVA

**RING BASIC 48 sqm:** 8.690,00 €+NA

**RING BASIC 64 sqm:** 11.490,00 €+NA

PLANNETINA

PLANNE

RING BASIC 48 sqm

**RING BASIC 64 sqm** 