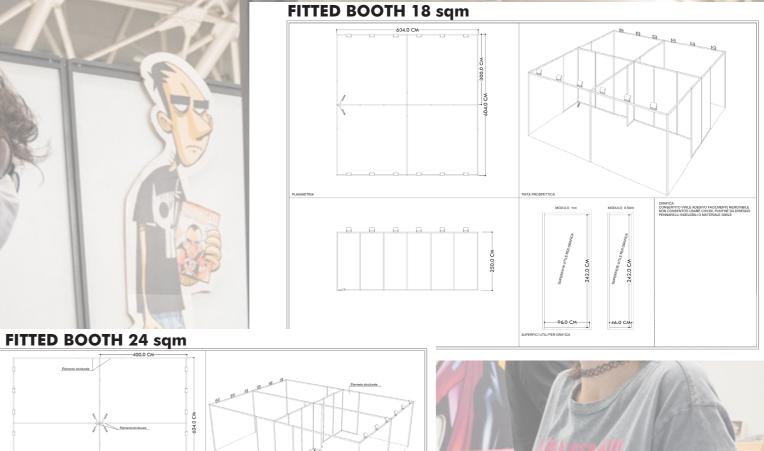

6 exhibitors pass of 18sqm 6 exhibitors pass of 24sqm 8 exhibitors pass of 32sqm

Any exhibitor pass is nominative and give right to two accesses in Fair of Rome.

pass auto to internal parking space

**FITTED BOOTH 18 sqm:** 2.900,00 €+IVA

FITTED BOOTH 32 sqm

**FITTED BOOTH 32 sqm:** 4.930,00 €+IVA