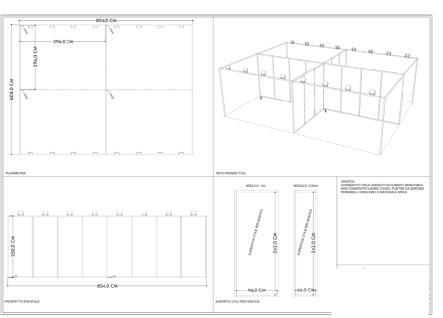

### FITTED BOOTH 16 sqm

### THE FITTED BOOT INCLUDES:

Corner fitted booth, perimeter wall panels, booth sign with company name

Moquette

Electrical installation with spot-light 100 watt

Table for perimeter; Chairs;

2kw electricity supply; 1 power socket;

Registration fee; Basic insurance coverage RCT; technical inspection for stand assembly and testing;

1 fire extinguisher

Inclusion in the catalogue and in the official information materials of the event

6 exhibitors pass of 18sqm 6 exhibitors pass of 24sqm 8 exhibitors pass of 32sqm

Any exhibitor pass is nominative and give right to two accesses in Fair of Rome.

pass auto to internal parking space

**FITTED BOOTH 18 sqm:** 2.900,00 €+IVA