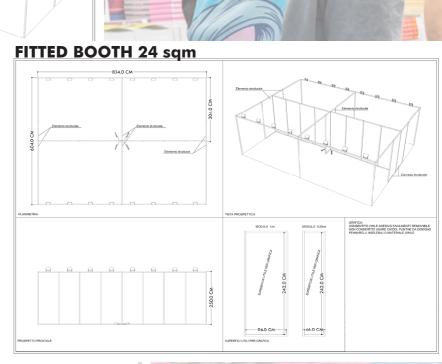

### FITTED BOOTH 16 sqm

### THE FITTED BOOT INCLUDES:

Corner fitted booth, perimeter wall panels, booth sign with company name

Moquette

Electrical installation with spot-light 100 watt

Table for perimeter; Chairs;

2kw electricity supply; 1 power socket;

Registration fee; Basic insurance coverage RCT; technical inspection for stand assembly and testing;

1 fire extinguisher

Inclusion in the catalogue and in the official information materials of the event

6 exhibitors pass of 18sqm 6 exhibitors pass of 24sqm 8 exhibitors pass of 32sqm

Any exhibitor pass is nominative and give right to two accesses in Fair of Rome.

pass auto to internal parking space

**FITTED BOOTH 18 sqm:** 2.900,00 €+IVA

FITTED BOOTH 32 sqm

**FITTED BOOTH 32 sqm:** 4.930,00 €+IVA