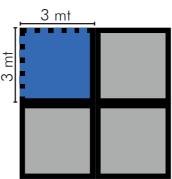

4 exhibitors pass of 16sqm

Any exhibitor pass is nominative and give right to two accesses in Fair of Rome.

pass auto to internal parking space

**FITTED BOOTH 9 sqm:** 1.595,00 €+IVA

**FITTED BOOTH 12 sqm:** 2.030,00 €+IVA