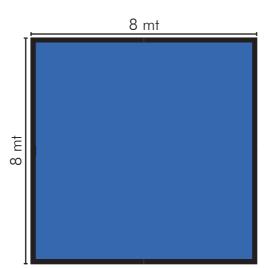

€+IVA





### **RING BASIC**

### THE FITTED BOOT INCLUDES:



Exhibition area set up with an ring basic, internal warehouse, booth sign with company name



Moquette



Electrical installation with spot-light 100 watt



Table for perimeter; Chairs;



2kw electricity supply; 1 power socket;



Registration fee; Basic insurance coverage RCT; technical inspection for stand assembly and testing;



1 fire extinguisher



Inclusion in the catalogue and in the official information materials of the event



10 exhibitors pass of 36sqm 12 exhibitors pass of 48sqm 12 exhibitors pass of 64sqm

Any exhibitor pass is nominative and give right to two accesses in Fair of Rome.



1 pass auto to internal parking space



**RING BASIC 36 sqm:** 6.590,00 €+IVA



**RING BASIC 48 sqm:** 8.690,00 €+NA



**RING BASIC 64 sqm:** 11.490,00 €+NA





PLANNETINA

PLANNE

RING BASIC 48 sqm







**RING BASIC 64 sqm** 





# **EXTRA FORNITURE**

\*below an extract to extra forniture for rental (can be bought accessing to the online service dedicated to exhibitors)

| RENTAL PLASTIC CHAIR                              | RENTAL POWER STRIP                         |
|---------------------------------------------------|--------------------------------------------|
|                                                   |                                            |
| RENTAL<br>TABLE IN LAMINATED WOOD<br>120x67xh72cm | RENTAL<br>LOCKABLE LOCKERS<br>90x47xh75 cm |
|                                                   | 18                                         |
| RENTAL<br>WIFI