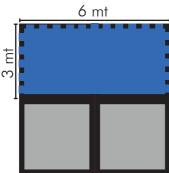

0,00 €+IVA



**FITTED BOOTH 16 sqm:** 2.610,00 €+IVA



**FITTED BOOTH 9 sqm** 





### FITTED BOOTH 16 sqm











# FITTED BOOTH

### THE FITTED BOOT INCLUDES:



Corner fitted booth, perimeter wall panels, booth sign with company name



Moquette



Electrical installation with spot-light 100 watt



Table for perimeter; Chairs;



2kw electricity supply; 1 power socket;



Registration fee; Basic insurance coverage RCT; technical inspection for stand assembly and testing;



1 fire extinguisher



Inclusion in the catalogue and in the official information materials of the event



6 exhibitors pass of 18sqm 6 exhibitors pass of 24sqm 8 exhibitors pass of 32sqm

Any exhibitor pass is nominative and give right to two accesses in Fair of Rome.



pass auto to internal parking space



**FITTED BOOTH 18 sqm:** 2.900,00 €+IVA











FITTED BOOTH 32 sqm



**FITTED BOOTH 32 sqm:** 4.930,00 €+IVA





### **RING BASIC**

### THE FITTED BOOT INCLUDES:



Exhibition area set up with an ring basic, internal warehouse, booth sign with company name



Moquette



Electrical installation with spot-light 100 watt



Table for perimeter; Chairs;



2kw electricity supply; 1 power socket;



Registration fee; Basic insurance coverage RCT; technical inspection for stand assembly and testing;



1 fire extinguisher



Inclusion in the catalogue and in the official information materials of the event



10 exhibitors pass of 36sqm 12 exhibitors pass of 48sqm 12 exhibitors pass of 64sqm

Any exhibitor pass is nominative and give right to two accesses in Fair of Rome.



1 pass auto