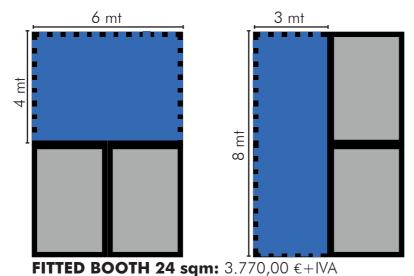

**FITTED BOOTH 16 sqm:** 2.610,00 €+IVA

**FITTED BOOTH 9 sqm** 

### FITTED BOOTH 16 sqm