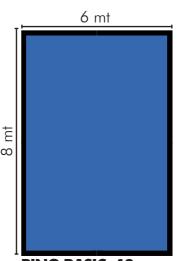

sqm



**FITTED BOOTH 32 sqm:** 4.930,00 €+IVA





### **RING BASIC**

### THE FITTED BOOT INCLUDES:



Exhibition area set up with an ring basic, internal warehouse, booth sign with company name



Moquette



Electrical installation with spot-light 100 watt



Table for perimeter; Chairs;



2kw electricity supply; 1 power socket;



Registration fee; Basic insurance coverage RCT; technical inspection for stand assembly and testing;



1 fire extinguisher



Inclusion in the catalogue and in the official information materials of the event



10 exhibitors pass of 36sqm 12 exhibitors pass of 48sqm 12 exhibitors pass of 64sqm

Any exhibitor pass is nominative and give right to two accesses in Fair of Rome.



1 pass auto to internal parking space



**RING BASIC 36 sqm:** 6.590,00 €+IVA



**RING BASIC 48 sqm:** 8.690,00 €+NA



**RING BASIC 64 sqm:** 11.490,00 €+NA





PLANNETINA

PLANNE

RING BASIC 48 sqm







**RING BASIC 64 sqm** 





# **EXTRA FORNITURE**

\*below an extract to extra forniture for rental (can be bought accessing to the online service dedicated to exhibitors)

| RENTAL PLASTIC CHAIR                              | RENTAL POWER STRIP                         |
|---------------------------------------------------|--------------------------------------------|
|                                                   |                                            |
| RENTAL<br>TABLE IN LAMINATED WOOD<br>120x67xh72cm | RENTAL<br>LOCKABLE LOCKERS<br>90x47xh75 cm |
|                                                   | 18                                         |
|