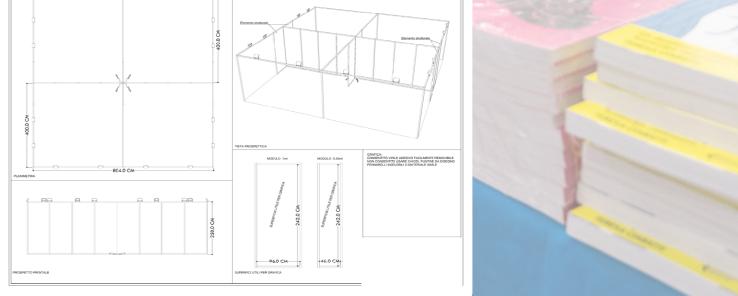

### FITTED BOOTH 16 sqm

### THE FITTED BOOT INCLUDES:

Corner fitted booth, perimeter wall panels, booth sign with company name

Moquette

Electrical installation with spot-light 100 watt

Table for perimeter; Chairs;

2kw electricity supply; 1 power socket;

Registration fee; Basic insurance coverage RCT; technical inspection for stand assembly and testing;

1 fire extinguisher

Inclusion in the catalogue and in the official information materials of the event

6 exhibitors pass of 18sqm 6 exhibitors pass of 24sqm 8 exhibitors pass of 32sqm

Any exhibitor pass is nominative and give right to two accesses in Fair of Rome.

pass auto to internal parking space

**FITTED BOOTH 18 sqm:** 2.900,00 €+IVA

FITTED BOOTH 32 sqm

**FITTED BOOTH 32 sqm:** 4.930,00 €+IVA