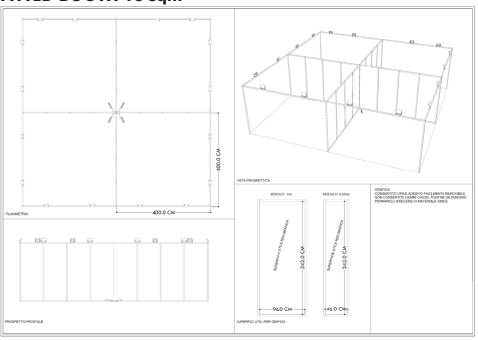

**FITTED BOOTH 16 sqm:** 2.610,00 €+IVA

**FITTED BOOTH 9 sqm** 

### THE FITTED BOOT INCLUDES:

Corner fitted booth, perimeter wall panels, booth sign with company name

Moquette

Electrical installation with spot-light 100 watt

Table for perimeter; Chairs;

2kw electricity supply; 1 power socket;

Registration fee; Basic insurance coverage RCT; technical inspection for stand assembly and testing;

fire extinguisher

Inclusion in the catalogue and in the official information materials of the event

3 exhibitors pass of 9sqm 4 exhibitors pass of 12sqm

4 exhibitors pass of 16sqm

Any exhibitor pass is nominative and give right to two accesses in Fair of Rome.

pass auto to internal parking space

**FITTED BOOTH 9 sqm:** 1.595,00 €+IVA

**FITTED BOOTH 12 sqm:** 2.030,00 €+IVA