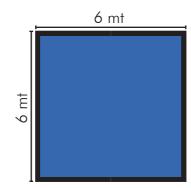

.900,00 €+IVA











FITTED BOOTH 32 sqm



**FITTED BOOTH 32 sqm:** 4.930,00 €+IVA





### **RING BASIC**

### THE FITTED BOOT INCLUDES:



Exhibition area set up with an ring basic, internal warehouse, booth sign with company name



Moquette



Electrical installation with spot-light 100 watt



Table for perimeter; Chairs;



2kw electricity supply; 1 power socket;



Registration fee; Basic insurance coverage RCT; technical inspection for stand assembly and testing;



1 fire extinguisher



Inclusion in the catalogue and in the official information materials of the event



10 exhibitors pass of 36sqm 12 exhibitors pass of 48sqm 12 exhibitors pass of 64sqm

Any exhibitor pass is nominative and give right to two accesses in Fair of Rome.



1 pass auto to internal parking space



**RING BASIC 36 sqm:** 6.590,00 €+IVA



**RING BASIC 48 sqm:** 8.690,00 €+NA



**RING BASIC 64 sqm:** 11.490,00 €+NA





PLANNETINA

PLANNE

RING BASIC 48 sqm







**RING BASIC 64 sqm** 





# **EXTRA FORNITURE**

\*below an extract to extra forniture for rental (can be bought accessing to the online service dedicated to exhibitors)

| RENTAL PLASTIC CHAIR                              | RENTAL POWER STRIP                         |
|---------------------------------------------------|--------------------------------------------|
|                                                   |                                            |
| RENTAL<br>TABLE IN LAMINATED WOOD<br>120x67xh72cm | RENTAL<br>LOCKABLE LOCKERS<br>90x47xh75 cm |
|                                                   | 18