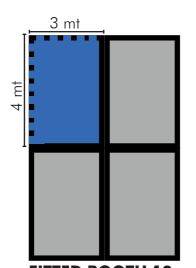

4 exhibitors pass of 16sqm

Any exhibitor pass is nominative and give right to two accesses in Fair of Rome.

pass auto to internal parking space

**FITTED BOOTH 9 sqm:** 1.595,00 €+IVA

**FITTED BOOTH 12 sqm:** 2.030,00 €+IVA