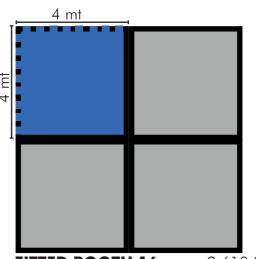

4 exhibitors pass of 16sqm

Any exhibitor pass is nominative and give right to two accesses in Fair of Rome.

pass auto to internal parking space

**FITTED BOOTH 9 sqm:** 1.595,00 €+IVA

**FITTED BOOTH 12 sqm:** 2.030,00 €+IVA